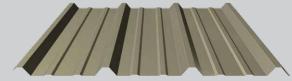

## **PBR Panel**

PBR Panel is ideal for pre-engineered metal, post-frame, and agricultural buildings. PBR Panel offers a unique yet flexible design when combined with other building materials is perfect for use in buildings for livestock and animal confinement.

## **FEATURES AND BENEFITS:**

- 36" coverage roof and wall panel.
- · Roof Installation: Minimum recommended 1:12.
- · Wall Installation: Horizontal or Vertical.
- 26ga in Dura Tech™ nt, 24ga in Dura Tech™ 5000/mx.
- · Custom manufactured panel lengths: 5'-0" to 40'-0".
- · Matching polycarbonate panels available.
- · See website for testing and certifications.