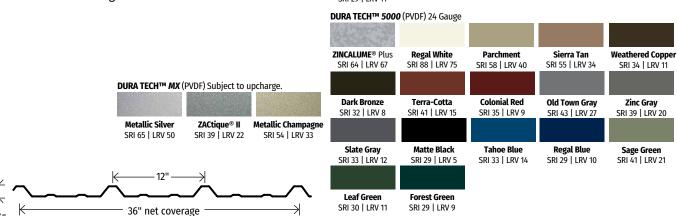

## DURA TECH™ NT (SMP) 26 Gauge ZINCALUME® Plus **Light Stone** SRI 70 | LRV 53 Winter White **Surf White** Desert Beige SRI 64 | LRV 67 SRI 88 | LRV 74 SRI 74 | LRV 59 SRI 58 | LRV 39 **Chestnut Brown Rustic Red Old Town Gray** Tahoe Blue Weathered Copper SRI 36 | LRV 12 SRI 43 | LRV 13 SRI 43 | LRV 27 SRI 33 | LRV 14 SRI 32 | LRV 11

**Denali Green** SRI 29 | LRV 11

Representation of colors may vary due to printing limitations. Sample color chips are available upon request.