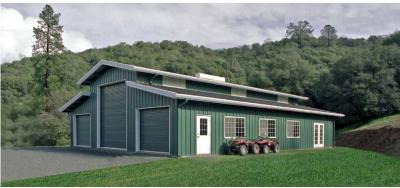

## **PBR Panel**

PBR Panel is ideal for pre-engineered metal, post-frame, and agricultural buildings. PBR Panel offers a unique yet flexible design when combined with other building materials is perfect for use in buildings for livestock and animal confinement.

## **FEATURES AND BENEFITS:**

- 36" coverage roof and wall panel.
- · Roof Installation: Minimum recommended 1:12.
- · Wall Installation: Horizontal or Vertical.
- 26ga in Dura Tech™ nt, 24ga in Dura Tech™ 5000/mx.
- · Custom manufactured panel lengths: 5'-0" to 40'-0".
- · Matching polycarbonate panels available.
- · See website for testing and certifications.