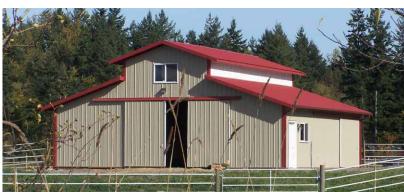

## **PBR Panel**

PBR Panel is ideal for pre-engineered metal, post-frame, and agricultural buildings. PBR Panel offers a unique yet flexible design when combined with other building materials is perfect for use in buildings for livestock and animal confinement.

## **FEATURES AND BENEFITS:**

- 36" coverage roof and wall panel.
- · Roof Installation: Minimum recommended 1:12.
- · Wall Installation: Horizontal or Vertical.
- 26ga in Dura Tech™ nt, 24ga in Dura Tech™ 5000/mx.
- · Custom manufactured panel lengths: 5'-0" to 40'-0".
- · Matching polycarbonate panels available.
- · See website for testing and certifications.