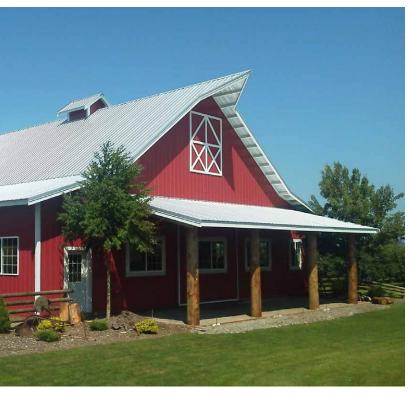

## **PBR Panel**

PBR Panel is ideal for pre-engineered metal, post-frame, and agricultural buildings. PBR Panel offers a unique yet flexible design when combined with other building materials is perfect for use in buildings for livestock and animal confinement.

## **FEATURES AND BENEFITS:**

- 36" coverage roof and wall panel.
- · Roof Installation: Minimum recommended 1:12.
- · Wall Installation: Horizontal or Vertical.
- 26ga in Dura Tech™ nt, 24ga in Dura Tech™ 5000/mx.
- · Custom manufactured panel lengths: 5'-0" to 40'-0".
- · Matching polycarbonate panels available.
- · See website for testing and certifications.